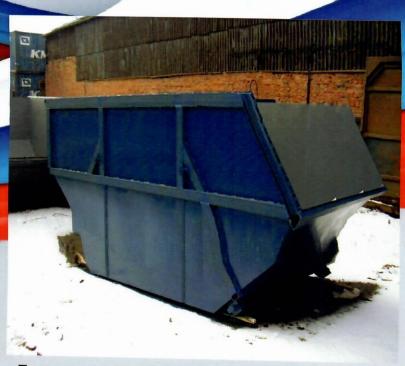

## МЕТАЛЛООБРАБОТКА

- Изготовление любых металлоконструкций, заборов, перил, изделий из листового материала
- Сейфы, печи, контейнеры для бытовых отходов, стеллажи сборно-разборные
   Оборудование для столовых: тележки, ванны для посуды, столы
- •Садово-огородный инвентарь, мангалы, специальные защитные ограждения ЛКА-«Егоза», замочно-скобяные изделия, автомобильные наконечники
  - Профилированный лист НС-35
    - •Кованые изделия

Мебель из металла

ЛКА-955/20 «Егоза»

Бункера-накопители различных модификаций

Садовый инвентарь

Замочно-скобяные изделия

Производство изделий из металла - одно из активно развивающихся направлений производственной деятельности Учреждения УФСИН России по Ярославской области имеют многолетний положительный опыт сотрудничества с ведущими производителями металлопродукции области Профильными учреждениями по выпуску данного вида продукции являются: ИК-2, ИК-12 Возможно изготовление заказов по индивидуальным эскизам