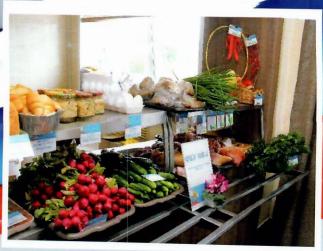

Для нужд уголовно-исполнительной системы учреждения УФСИН России по Ярославской области выпускают продукцию сельскохозяйственного назначения. В каждом учреждении имеются подсобные хозяйства

Шкатулки

Модели и игрушки