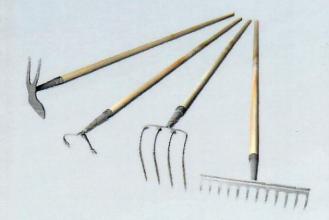

## МЕТАЛЛООБРАБОТКА

- Изготовление любых металлоконструкций, заборов, перил, изделий из листового материала
- Сейфы, печи, контейнеры для бытовых отходов, стеллажи сборно-разборные
   Оборудование для столовых: тележки, ванны для посуды, столы
- •Садово-огородный инвентарь, мангалы, специальные защитные ограждения ЛКА-«Егоза», замочно-скобяные изделия, автомобильные наконечники
  - Профилированный лист НС-35
    - •Кованые изделия

Мебель из металла

ЛКА-955/20 «Егоза»

Бункера-накопители различных модификаций

Садовый инвентарь

Замочно-скобяные изделия

Производство изделий из металла - одно из активно развивающихся направлений производственной деятельности Учреждения УФСИН России по Ярославской области имеют многолетний положительный опыт сотрудничества с ведущими производителями металлопродукции области Профильными учреждениями по выпуску данного вида продукции являются: ИК-2, ИК-12 Возможно изготовление заказов по индивидуальным эскизам