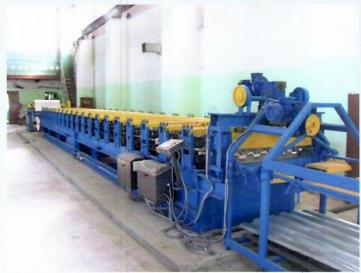

## МЕТАЛЛООБРАБОТКА

- Изготовление любых металлоконструкций, заборов, перил, изделий из листового материала
- Сейфы, печи, контейнеры для бытовых отходов, стеллажи сборно-разборные
   Оборудование для столовых: тележки, ванны для посуды, столы
- •Садово-огородный инвентарь, мангалы, специальные защитные ограждения ЛКА-«Егоза», замочно-скобяные изделия, автомобильные наконечники
  - Профилированный лист НС-35
    - •Кованые изделия

ВОЗМОЖНО ИЗГОТОВЛЕНИЕ ПРОДУКЦИИ ПО ИНДИВИДУАЛЬНЫМ ЭСКИЗАМ И ЧЕРТЕЖАМ

Мангалы любой сложности

Ограждения и заборы любых форм и размеров

Кованые изделия

Профнастил НС-35

Стеллажи различного назначения

Контейнеры и мусорные площадки