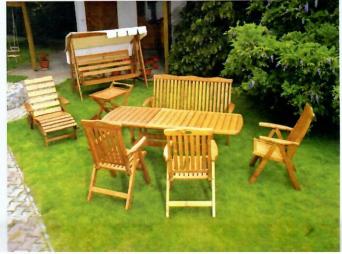

# ДЕРЕВООБРАБОТКА

Корпусная мебель, двери, оконные блоки, столярные изделия, тара из дерева,
 кабельные барабаны, срубы домов, бань, малые архитектурные формы, садовая мебель
 Сушка и распиловка древесины

Поддоны

Кабельные барабаны

Двери и дверные блоки

Оконные блоки

Срубы домов и бань

На ряду с выпуском изделий из древесины и оказанию услуг по ее обработке в ФКУ ИК-3 УФСИН России по Ярославской области действует участок по изготовлению корпусной мебели. Данный участок оборудован современным оборудованием, что позволяет выпускать качественную и конкурентноспособную продукцию