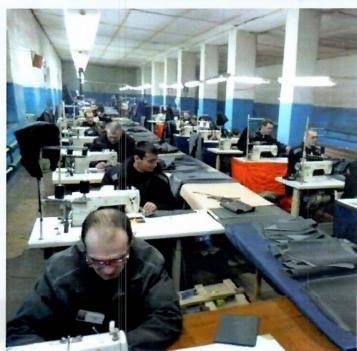

## ЛЕГКАЯ ПРОМЫШЛЕННОСТЬ

●Изготовление рабочей, фирменной, специальной одежды
●Пошив изделий из прорезиненной ткани

животноводство, СЕЛЬСКОХОЗЯЙСТВЕННАЯ ПРОДУКЦИЯ

•Производство хлеба и хлебобулочных изделий, овощей, мяса, свинины.

Швейное производство - одно из основопологающих производств в учреждениях ФСИН России. Учреждения УФСИН России по Ярославской области выпускают широкий ассортимент продукции, начиная от товаров народного потребления, заканчивая форменной, специальной и рабочей одеждой. На имеющихся производственных площадях учреждений производится продукция как на внутрисистемные нужды, так для коммерческих организаций