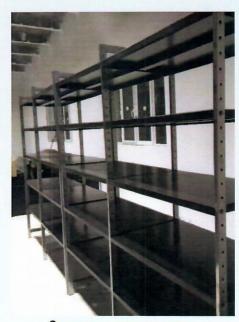

## МЕТАЛЛООБРАБОТКА

- Изготовление любых металлоконструкций, заборов, перил, изделий из листового материала
- Сейфы, печи, контейнеры для бытовых отходов, стеллажи сборно-разборные
   Оборудование для столовых: тележки, ванны для посуды, столы
- •Садово-огородный инвентарь, мангалы, специальные защитные ограждения ЛКА-«Егоза», замочно-скобяные изделия, автомобильные наконечники
  - Профилированный лист НС-35
    - •Кованые изделия

ВОЗМОЖНО ИЗГОТОВЛЕНИЕ ПРОДУКЦИИ ПО ИНДИВИДУАЛЬНЫМ ЭСКИЗАМ И ЧЕРТЕЖАМ

Мангалы любой сложности

Ограждения и заборы любых форм и размеров

Кованые изделия

Профнастил НС-35

Стеллажи различного назначения

Контейнеры и мусорные площадки