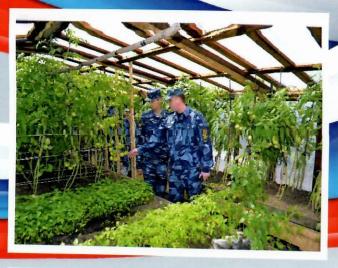

Для нужд уголовно-исполнительной системы учреждения УФСИН России по Ярославской области выпускают продукцию сельскохозяйственного назначения. В каждом учреждении имеются подсобные хозяйства

Шкатулки

Модели и игрушки