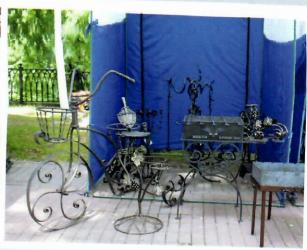

## МЕТАЛЛООБРАБОТКА

- Изготовление любых металлоконструкций, заборов, перил, изделий из листового материала
- Сейфы, печи, контейнеры для бытовых отходов, стеллажи сборно-разборные
   Оборудование для столовых: тележки, ванны для посуды, столы
- •Садово-огородный инвентарь, мангалы, специальные защитные ограждения ЛКА-«Егоза», замочно-скобяные изделия, автомобильные наконечники
  - Профилированный лист НС-35
    - •Кованые изделия

ВОЗМОЖНО ИЗГОТОВЛЕНИЕ ПРОДУКЦИИ ПО ИНДИВИДУАЛЬНЫМ ЭСКИЗАМ И ЧЕРТЕЖАМ

Мангалы любой сложности

Ограждения и заборы любых форм и размеров

Кованые изделия

Профнастил НС-35

Стеллажи различного назначения

Контейнеры и мусорные площадки

Мебель из металла

ЛКА-955/20 «Егоза»

Бункера-накопители различных модификаций

Садовый инвентарь

Замочно-скобяные изделия

Производство изделий из металла - одно из активно развивающихся направлений производственной деятельности Учреждения УФСИН России по Ярославской области имеют многолетний положительный опыт сотрудничества с ведущими производителями металлопродукции области Профильными учреждениями по выпуску данного вида продукции являются: ИК-2, ИК-12 Возможно изготовление заказов по индивидуальным эскизам