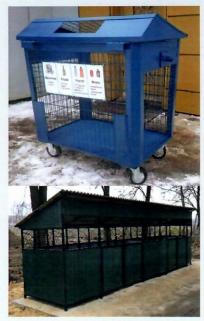

## МЕТАЛЛООБРАБОТКА

- Изготовление любых металлоконструкций, заборов, перил, изделий из листового материала
- Сейфы, печи, контейнеры для бытовых отходов, стеллажи сборно-разборные
   Оборудование для столовых: тележки, ванны для посуды, столы
- •Садово-огородный инвентарь, мангалы, специальные защитные ограждения ЛКА-«Егоза», замочно-скобяные изделия, автомобильные наконечники
  - Профилированный лист НС-35
    - •Кованые изделия

ВОЗМОЖНО ИЗГОТОВЛЕНИЕ ПРОДУКЦИИ ПО ИНДИВИДУАЛЬНЫМ ЭСКИЗАМ И ЧЕРТЕЖАМ

Мангалы любой сложности

Ограждения и заборы любых форм и размеров

Кованые изделия

Профнастил НС-35

Стеллажи различного назначения

Контейнеры и мусорные площадки