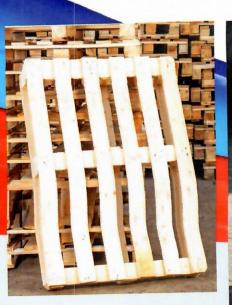

он и гофрокороба

ВОЗМОЖНО ИЗГОТОВЛЕНИЕ ПРОДУКЦИИ ПО ИНДИВИДУАЛЬНЫМ ЭСКИЗАМ И ЧЕРТЕЖАМ



Мангалы любой сложности



Ограждения и заборы любых форм и размеров



Кованые изделия



Профнастил НС-35



Стеллажи различного назначения



Контейнеры и мусорные площадки



Мебель из металла





ЛКА-955/20 «Егоза»



Бункера-накопители различных модификаций



Садовый инвентарь



Замочно-скобяные изделия

Производство изделий из металла - одно из активно развивающихся направлений производственной деятельности Учреждения УФСИН России по Ярославской области имеют многолетний положительный опыт сотрудничества с ведущими производителями металлопродукции области Профильными учреждениями по выпуску данного вида продукции являются: ИК-2, ИК-12 Возможно изготовление заказов по индивидуальным эскизам



Поддоны



Кабельные барабаны



Двери и дверные блоки



Оконные блоки



Срубы домов и бань





На ряду с выпуском изделий из древесины и оказанию услуг по ее обработке в ФКУ ИК-3 УФСИН России по Ярославской области действует участок по изготовлению корпусной мебели. Данный участок оборудован современным оборудованием, что позволяет выпускать качественную и конкурентноспособную продукцию















Швейное производство - одно из основопологающих производств в учреждениях ФСИН России. Учреждения УФСИН России по Ярославской области выпускают широкий ассортимент продукции, начиная от товаров народного потребления, заканчивая форменной, специальной и рабочей одеждой. На имеющихся производственных площадях учреждений производится продукция как на внутрисистемные нужды, так для коммерче