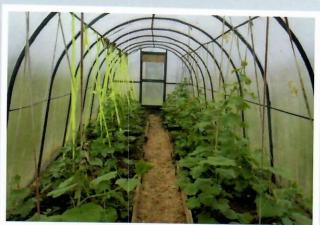

Для нужд уголовно-исполнительной системы учреждения УФСИН России по Ярославской области выпускают продукцию сельскохозяйственного назначения. В каждом учреждении имеются подсобные хозяйства

Шкатулки

Модели и игрушки