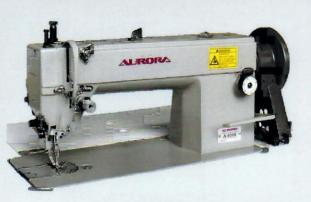

Швейное производство - одно из основопологающих производств в учреждениях ФСИН России. Учреждения УФСИН России по Ярославской области выпускают широкий ассортимент продукции, начиная от товаров народного потребления, заканчивая форменной, специальной и рабочей одеждой. На имеющихся производственных площадях учреждений производится продукция как на внутрисистемные нужды, так для коммерческих организаций