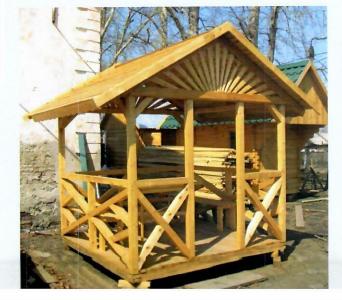

# ДЕРЕВООБРАБОТКА

Корпусная мебель, двери, оконные блоки, столярные изделия, тара из дерева,
 кабельные барабаны, срубы домов, бань, малые архитектурные формы, садовая мебель
 Сушка и распиловка древесины

Поддоны

Кабельные барабаны

Двери и дверные блоки

Оконные блоки

Срубы домов и бань

На ряду с выпуском изделий из древесины и оказанию услуг по ее обработке в ФКУ ИК-3 УФСИН России по Ярославской области действует участок по изготовлению корпусной мебели. Данный участок оборудован современным оборудованием, что позволяет выпускать качественную и конкурентноспособную продукцию