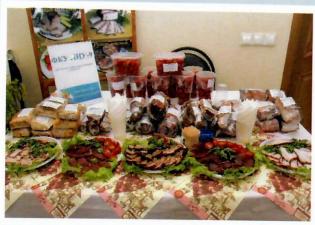

Для нужд уголовно-исполнительной системы учреждения УФСИН России по Ярославской области выпускают продукцию сельскохозяйственного назначения. В каждом учреждении имеются подсобные хозяйства

Шкатулки

Модели и игрушки