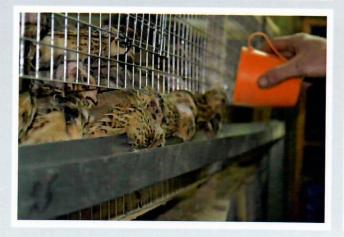

Для нужд уголовно-исполнительной системы учреждения УФСИН России по Ярославской области выпускают продукцию сельскохозяйственного назначения. В каждом учреждении имеются подсобные хозяйства

Шкатулки

Модели и игрушки