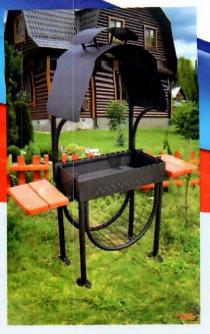

## МЕТАЛЛООБРАБОТКА

- Изготовление любых металлоконструкций, заборов, перил, изделий из листового материала
- Сейфы, печи, контейнеры для бытовых отходов, стеллажи сборно-разборные
   Оборудование для столовых: тележки, ванны для посуды, столы
- •Садово-огородный инвентарь, мангалы, специальные защитные ограждения ЛКА-«Егоза», замочно-скобяные изделия, автомобильные наконечники
  - Профилированный лист НС-35
    - •Кованые изделия

ВОЗМОЖНО ИЗГОТОВЛЕНИЕ ПРОДУКЦИИ ПО ИНДИВИДУАЛЬНЫМ ЭСКИЗАМ И ЧЕРТЕЖАМ

Мангалы любой сложности

Ограждения и заборы любых форм и размеров

Кованые изделия

Профнастил НС-35

Стеллажи различного назначения

Контейнеры и мусорные площадки