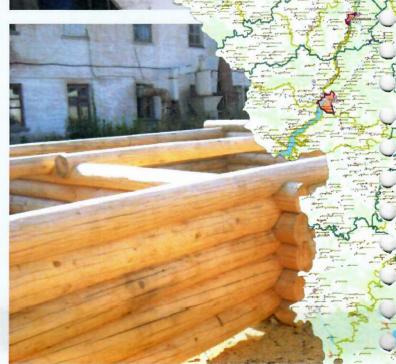

# ДЕРЕВООБРАБОТКА

Корпусная мебель, двери, оконные блоки, столярные изделия, тара из дерева,
 кабельные барабаны, срубы домов, бань, малые архитектурные формы, садовая мебель
 Сушка и распиловка древесины

Поддоны

Кабельные барабаны

Двери и дверные блоки

Оконные блоки

Срубы домов и бань

На ряду с выпуском изделий из древесины и оказанию услуг по ее обработке в ФКУ ИК-3 УФСИН России по Ярославской области действует участок по изготовлению корпусной мебели. Данный участок оборудован современным оборудованием, что позволяет выпускать качественную и конкурентноспособную продукцию