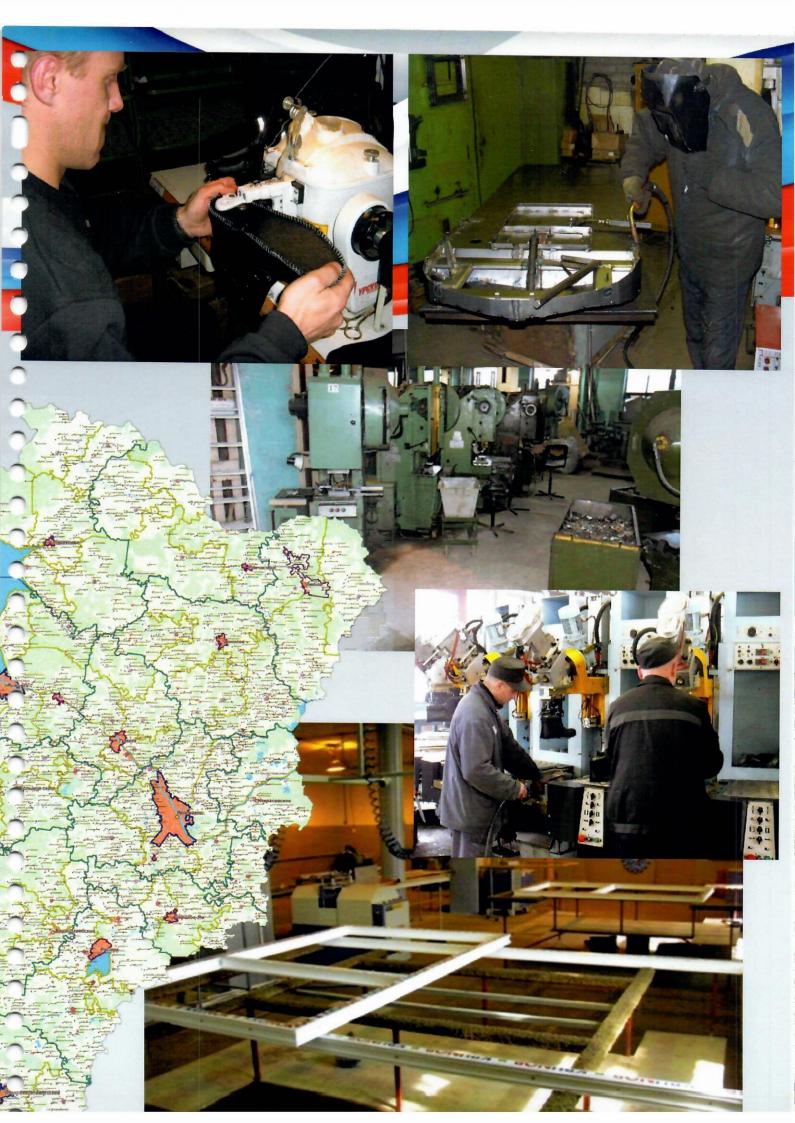

## МЕТАЛЛООБРАБОТКА

- Изготовление любых металлоконструкций, заборов, перил, изделий из листового материала
- Сейфы, печи, контейнеры для бытовых отходов, стеллажи сборно-разборные
   Оборудование для столовых: тележки, ванны для посуды, столы
- •Садово-огородный инвентарь, мангалы, специальные защитные ограждения ЛКА-«Егоза», замочно-скобяные изделия, автомобильные наконечники
  - Профилированный лист НС-35
    - •Кованые изделия

Мебель из металла

ЛКА-955/20 «Егоза»

Бункера-накопители различных модификаций

Садовый инвентарь

Замочно-скобяные изделия

Производство изделий из металла - одно из активно развивающихся направлений производственной деятельности Учреждения УФСИН России по Ярославской области имеют многолетний положительный опыт сотрудничества с ведущими производителями металлопродукции области Профильными учреждениями по выпуску данного вида продукции являются: ИК-2, ИК-12 Возможно изготовление заказов по индивидуальным эскизам