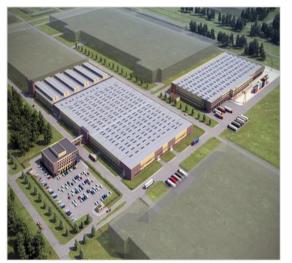

#### ИМУЩЕСТВЕННАЯ инвестиций и промышленности ПОДДЕРЖКА

varincubator.ru Гутаевский промышленный парк «Мастер» (4852) 37-04-01

Департамент

юславской области

# ΠΡΟΜΠΑΡΚ «MACTEP»

Тутаев, ул. Промышленная, 27

### Условия оказания услуг:

- получатели субъекты МСП, осуществляющие деятельность в сфере производства
- на конкурсной основе
- -<del>|||</del>|

- площадь для сдачи
- в аренду **39** тыс. м<sup>2</sup> (производственные корпуса №№ 1 и 2)
  - допустимый класс опасности производств – II, III, IV, V

### Дополнительные услуги:

Предоставление коммунальных услуг, обслуживание и уборка здания (места общего пользования), охранные услуги (по периметру), вывоз мусора, аренда погрузчика, поломоечной машины, трактора

В 2021 г. планируется ввод в эксплуатацию производственного корпуса № 3.

Общая площадь - 6,2 тыс. м2, площадь под размещение производств – 4,9 тыс. м2.

Производственный корпус № 3 рассчитан под размещение небольших производств (типографии, швейные производства и др.), а так же офисных помещений.

средняя стоимость аренды – **105** руб./м<sup>2</sup>